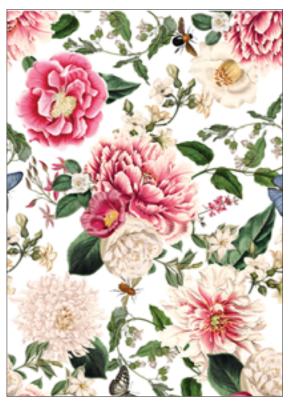

## **FLOWERS SYMPHONY Collection**

- TT · 32x22.5cm, printed on mulberry paper (rice paper) 40gr
- TT · 32x22.5cm, printed on Easy paper 60gr

**TT 121** printed on rice paper 40 gr **TT 121** printed on Easy paper 60 gr