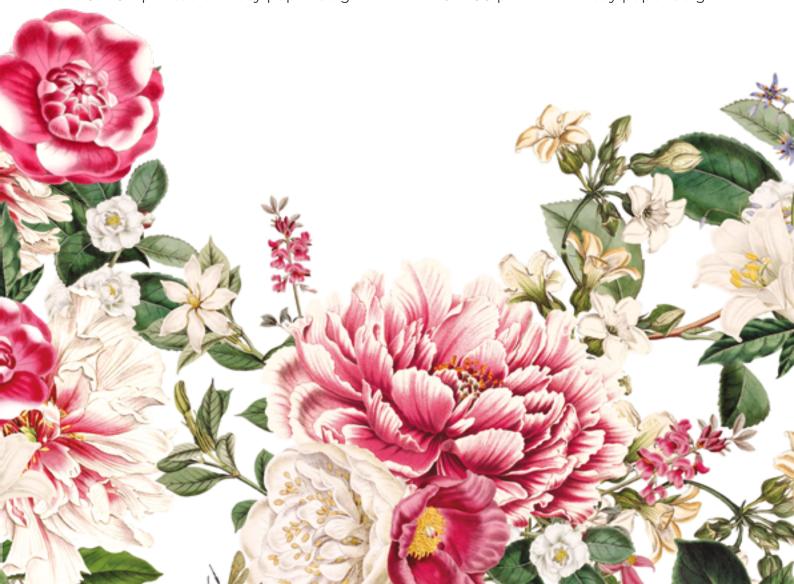

## **FLOWERS SYMPHONY Collection**

- TT · 32x22.5cm, printed on mulberry paper (rice paper) 40gr
- TT · 32x22.5cm, printed on Easy paper 60gr

**TT 121** printed on rice paper 40 gr **TT 121** printed on Easy paper 60 gr