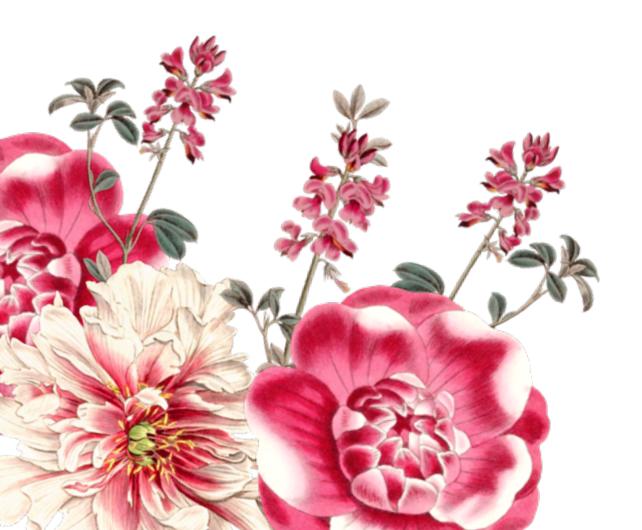

## **FLOWERS SYMPHONY Collection**

- TT · 32x22.5cm, printed on mulberry paper (rice paper) 40gr
- TT · 32x22.5cm, printed on Easy paper 60gr

**TT 121** printed on rice paper 40 gr **TT 121** printed on Easy paper 60 gr