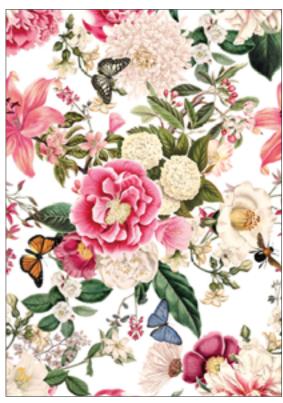

## **FLOWERS SYMPHONY Collection**

- TT · 32x22.5cm, printed on mulberry paper (rice paper) 40gr
- TT · 32x22.5cm, printed on Easy paper 60gr

**TT 121** printed on rice paper 40 gr **TT 121** printed on Easy paper 60 gr